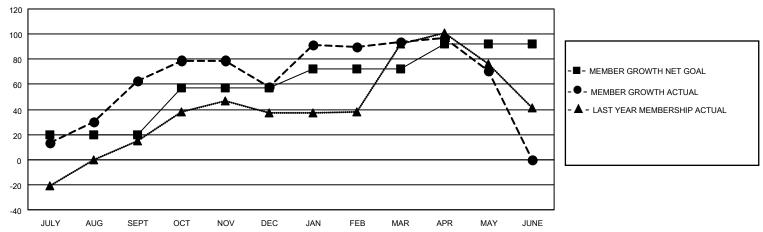

### GOALS AND ACTUAL MEMBERS CUMULATIVE

| DROPPED CLUBS: 0 |     | 23 CLUBS OF 33 ADDED 1 OR<br>MORE NEW MEMBERS | GENDER DISTRIBUTION                 |              |  |
|------------------|-----|-----------------------------------------------|-------------------------------------|--------------|--|
|                  |     | WORL NEW WEWDERO                              | MALE                                | 596 (48.49%) |  |
|                  |     |                                               | FEMALE 628 (51.10%)                 |              |  |
| DROPPED MEMBERS  |     |                                               | NON BINARY                          | 0 (0.00%)    |  |
|                  |     |                                               | PREFER NOT TO ANSWER 5 (0.41%)      |              |  |
| DECEASED         | 16  |                                               |                                     | ,            |  |
| CLUB CANCELLED   | 0   | CLICK HERE FOR CUMULATIVE                     | TOTAL FAMILY UNIT MEMBERS           | 242          |  |
| OTHER            | 101 | MEMBERSHIP DATA                               |                                     |              |  |
| TOTAL 117        |     |                                               | FAMILY MEMBERS PAYING HALF DUES 127 |              |  |
|                  |     |                                               |                                     |              |  |

## District 4 L4

| Clubs                 |               |           |               | Members               |                       |                         |                                                    |
|-----------------------|---------------|-----------|---------------|-----------------------|-----------------------|-------------------------|----------------------------------------------------|
| RESULTS FOR 2022-2023 |               |           |               | RESULTS FOR 2022-2023 |                       |                         |                                                    |
| QUARTER               | NEW CLUB GOAL | NEW CLUBS | DROPPED CLUBS | QUARTER MEMB          | ER GROWTH NET<br>GOAL | MEMBER GROWTH<br>ACTUAL | DROPPED<br>MEMBERS ACTUAL<br>(including transfers) |
| JULY/AUG/SEPT         | 0             | 0         | 0             | JULY/AUG/SEPT         | 20                    | 83                      | 17                                                 |
| OCT/NOV/DEC           | 1             | 0         | 0             | OCT/NOV/DEC           | 37                    | 27                      | 30                                                 |
| JAN/FEB/MAR           | 0             | 1         | 0             | JAN/FEB/MAR           | 15                    | 62                      | 25                                                 |
| APR/MAY/JUNE          | 0             | 0         | 0             | APR/MAY/JUNE          | 20                    | 22                      | 45                                                 |