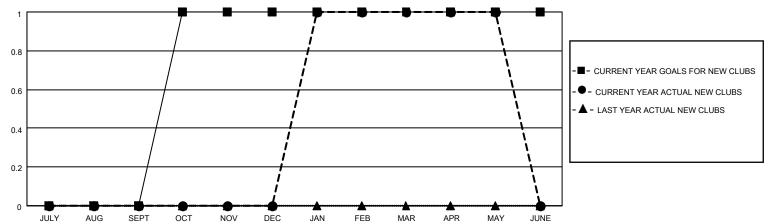

### GOALS AND ACTUAL NEW CLUBS CUMULATIVE

## District 4 L4

| Clubs                 |               |           |               | Members               |                       |                         |                                                    |
|-----------------------|---------------|-----------|---------------|-----------------------|-----------------------|-------------------------|----------------------------------------------------|
| RESULTS FOR 2022-2023 |               |           |               | RESULTS FOR 2022-2023 |                       |                         |                                                    |
| QUARTER               | NEW CLUB GOAL | NEW CLUBS | DROPPED CLUBS | QUARTER MEMB          | ER GROWTH NET<br>GOAL | MEMBER GROWTH<br>ACTUAL | DROPPED<br>MEMBERS ACTUAL<br>(including transfers) |
| JULY/AUG/SEPT         | 0             | 0         | 0             | JULY/AUG/SEPT         | 20                    | 83                      | 17                                                 |
| OCT/NOV/DEC           | 1             | 0         | 0             | OCT/NOV/DEC           | 37                    | 27                      | 30                                                 |
| JAN/FEB/MAR           | 0             | 1         | 0             | JAN/FEB/MAR           | 15                    | 62                      | 25                                                 |
| APR/MAY/JUNE          | 0             | 0         | 0             | APR/MAY/JUNE          | 20                    | 22                      | 45                                                 |